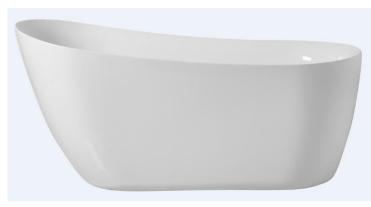

## **Chantal COLLECTION**

70.1 inch soaking bathtub in glossy white

Item No: BT10870GW (Glossy white)

## **Dimensions**

| Overall                       | 70.1"L x 31.5"W x 28.7"H |
|-------------------------------|--------------------------|
| soaking depth - top to bottom | 15.74                    |
| product weight                | 87                       |
| capacity                      | 72.68                    |

## **Specifications**

| ~ <u> </u>              |                |
|-------------------------|----------------|
| Finish                  | 1 Finish       |
| Installation type       | freestanding   |
| tub design              | slipper        |
| tub shape               | oval           |
| overflow hole           | yes            |
| drain placement         | right          |
| drain assembly included | Yes            |
| faucet included         | no             |
| Warranty                | 1 Year Limited |
| Shipment Type           | LTL            |
| 1 21                    |                |